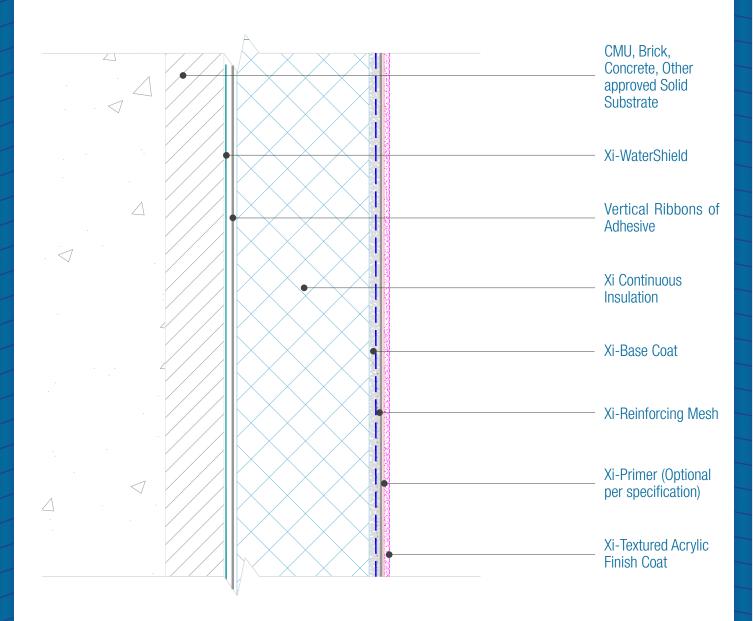

## WaterShield Xterior Insulation CMU Overview

Date. 06-15-2021 | Detail. WSXI.I.4 v1

## NOTES:

- 1. For full assembly options, materials and placement of materials refer to the specific FACADESXi System specifications.
- 2. FXI recommends High or Ultra High impact resistance on wall areas subjected to pedestrian traffic or other exposure to impact up, to a minimum height of 6 foot above grade.
- 3. Location of High impact Mesh must be shown on the project drawings.